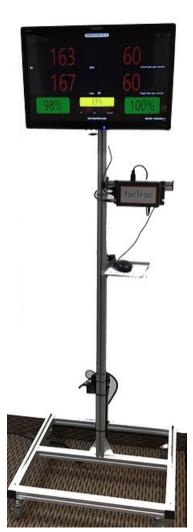

\$399

Timers:
Current Down Time
Total Down Time
Shift Down Time
Ight Definable Event Time

Display on Your
HDMI TV Screen
or
Touchscreen

Do it yourself or buy a complete

Portable solution

This is an example of Smart Count Screen 17, there are 22 to choose from!