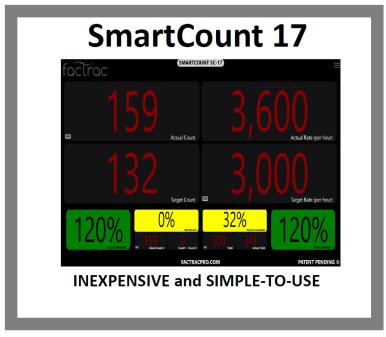

Advanced Labeling & Marking is Proud to Present the Factrac – Efficiency Tracking System

Visible. Verified. Real

Instant Production Feedback

Actual & Target Count
Count 2
Actual & Target Rate
Count & Rate Percent
Percent Complete
Count 1—Count 2
Net Percent
Total & Remainder

\$399

Timers:
Current Down Time
Total Down Time
Shift Down Time
Ight Definable Event Time

Display on Your
HDMI TV Screen
or
Touchscreen

Do it yourself or buy a complete

Portable solution

This is an example of Smart Count Screen 17, there are 22 to choose from!